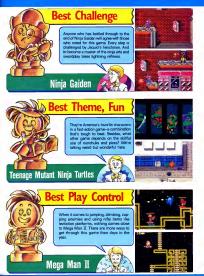

# Best Character The the mark of the first state of

# Best Ending

Ninja Gaiden

Tecmo Bowl

It's no mystery that Ninja Gaiden takes a second Nester with its stunning, surprise ending. The use of Cinema Displays to reveal plot between action sequences is a winner. The ending is well worth the effort.

# Best Player vs. Player

When you and a friend scrimmage with Tecmo Bowl, you might just forget that you're playing on a computer. Intensity like that only comes from a human opponent, and great programming.

era

This year the honces go to the turtiles for Best Overall Video forme of 1989, and it's well desavore. The importance of the Fun Factor is clear-acphatolicating graphics and complex game MMV and you'very got a hit. From the opening screene right on through to the end you're averpt into the wild world of turties accellent, the sound drives you on, and best of ally our control the into Shindble (Link) and hand... or morkee place and the sound source place and the sound source place and the sound source and the source of the source and the source of the source and the source and the source of the source and the source

Well, that's it for snother year, gang. But with so many great games coming out it's never too early to start reviewing them. By filling out Power reviews, you'll have a great record of 1990 games by vothen.